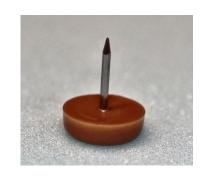

# IFSCO SERIES HEAVY DUTY PLASTIC NAIL-ON FLOOR GLIDES

A Nail-On Glide Made for Heavy Duty Wear. Thick Base Made of Marless Plastic.

| Part # | <u>Base</u> | Base Size & Type     |        |
|--------|-------------|----------------------|--------|
| N275   | 3/4"        | Marless Plastic Base | 11/32" |
| N287   | 7/8"        | Marless Plastic Base | 11/32" |
| N300   | 1-1/8"      | Marless Plastic Base | 5/16"  |

Plastic Colors Available: Natural Brown or Black.