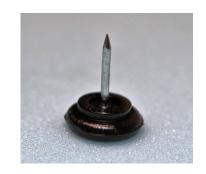

## IFSCO SERIES CUSHION STEEL NAIL-ON FLOOR GLIDES

For Wood Furniture Requiring Steel Base and Cushioning.

| N107 | 7/8"   | Steel Base           | 1-1/8"  |
|------|--------|----------------------|---------|
| N116 | 1-1/6" | Steel Base           | 1-1/8"  |
| N101 | 7/8"   | Marless Plastic Base | 1-5/16" |

Plastic Colors Available: Natural Brown or Black.