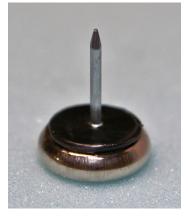

# ECONOMY SERIES NAIL-ON FLOOR GLIDES

Nail-On Glide with Brass Plated Shroud over Base. Allows Full Contact with Floor.

| Part # | <u>Comments</u> | <u>Base</u> |
|--------|-----------------|-------------|
| 19NG   |                 | 7/8"        |
| 27NG   |                 | 1-1/8"      |
| 29NG   |                 | 1-5/16"     |
| 49NG   |                 | 1-11/16"    |

## HOMEMAKER SERIES NAIL-ON FLOOR GLIDES

| 35NG |                                  | 7/8" Low |
|------|----------------------------------|----------|
| 36NG |                                  | 1-1/8"   |
| 63NG |                                  | 1-5/16"  |
| 66NG | (covered by 1-1/8" metal shroud) | 1-5/16"  |
| 93NG |                                  | 1-11/16" |
| 99NG | (covered by 1-1/8" metal shroud) | 1-11/16" |

Plastic Colors Available: Natural Brown or Black.